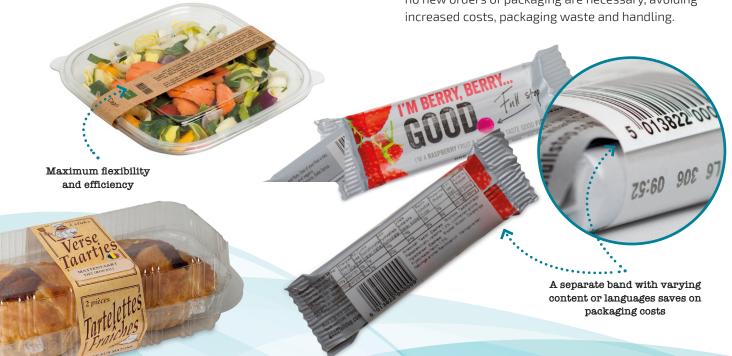

## **Product identification**

Maximise on efficiency with this flexible labelling concept. For example, your product is offered in a wide range – say flavours, fillings – each with a long list of ingredients and nutritional values, and a change in these details is required. A simple update to the print means no new orders of packaging are necessary, avoiding increased costs, packaging waste and handling.

## Increase uptime

Data management is assured with high speed intelligent printing onto pre printed or unprinted paper or film banding at application. EAN codes, use-by dates, promotional texts and logos – increase uptime by printing these without introducing additional processes. Also, it is possible to preset the print for several batches ensuring no time wasted between products.