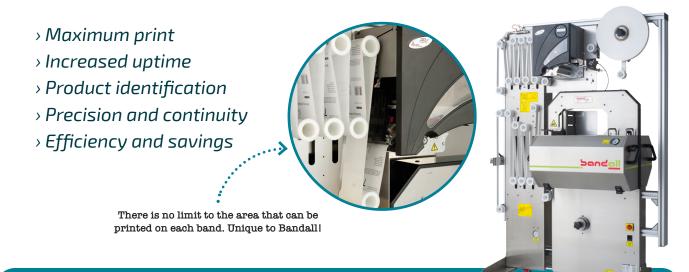

## Bandall High Performance Print & Band

Enhance communications with maximum print possibilities

Unique to Bandall's High Performance Print & Band model with integrated printer is the added capability for unlimited printing in any number of positions over the entire width and length of the 360° band.

Unlimited print positions: a 360° band, precise positioning of the band on each and every package, and printing preset to any number of positions on each band makes this a most flexible solution

E&OE