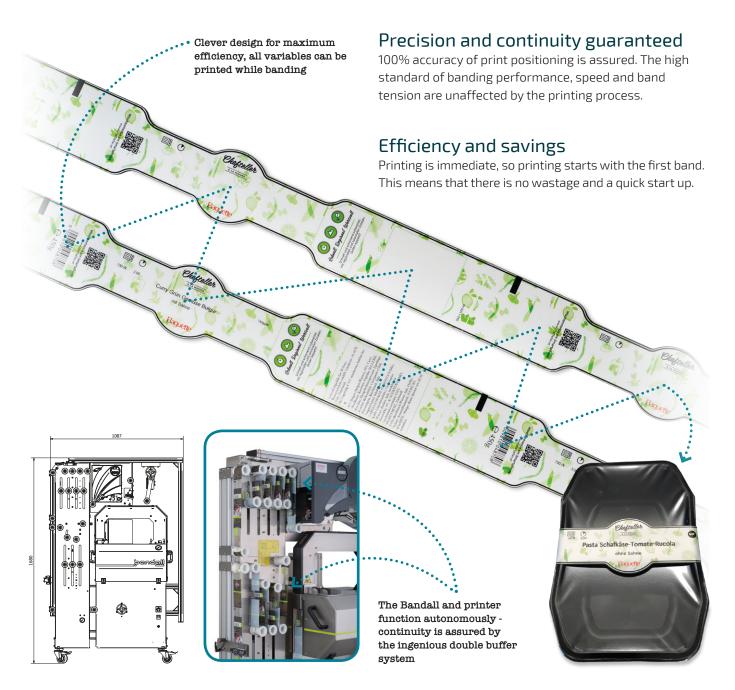

## Increase uptime

Data management is assured with high speed intelligent printing onto pre printed or unprinted paper or film banding at application. EAN codes, use-by dates, promotional texts and logos – increase uptime by printing these without introducing additional processes. Also, it is possible to preset the print for several batches ensuring no time wasted between products.

Unlimited print positions: a 360° band, precise positioning of the band on each and every package, and printing preset to any number of positions on each band makes this a most flexible solution

E&OE