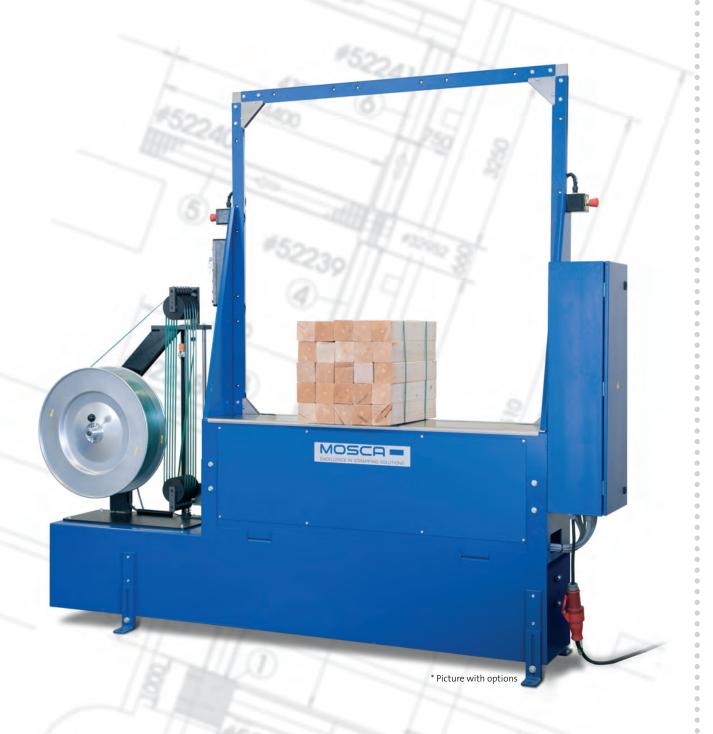

**EXCELLENCE IN STRAPPING SOLUTIONS** 

**KOF-611**Automatic Strapping Machine

#### MACHINE DESCRIPTION

- Bottom mounted sealing unit, optionally in the center or at the side
- Machine frame in modular design
- Support frame for strap guide
- KSR-2 sealing unit
- KA-400 E strap dispenser
- Complete electric control for automatic and semiautomatic operation in the operator panel
- Programmable Siemens SPS control with operation button
- Potential-free contact exchange
- Key switch for service operation

### **OPTIONS**

- Cable marking
- Chassis with flanged rollers
- Chassis for conveying height > 800 mm
- Three-part signal light (LED)
- KSR-2 DC sealing unit
- sow/s ultrasonic sealing unit
- HL sealing unit with floating head (up to 5,000 N strap tension)
- Manual scantling device
- Special color according to RAL scale
- Special equipment