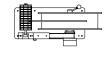

# **KOF-611**

#### MACHINE DESCRIPTION

- Bottom mounted sealing unit, optionally in the center or at the side
- Machine frame in modular design
- Support frame for strap guide
- KSR-2 sealing unit
- KA-400 E strap dispenser
- Complete electric control for automatic and semiautomatic operation in the operator panel
- Programmable Siemens SPS control with operation button
- Potential-free contact exchange
- Key switch for service operation

# FRAME SIZES (WXH):

1,200 mm x 800 mm 1,200 mm x 1,300 mm 1,700 mm x 1,300 mm

**WORKING HEIGHT:** 545 mm to 800 mm

additional working heights

on request