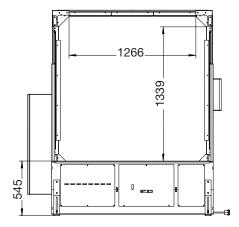

# FRAME SIZES (WXH):

1,200 mm x 800 mm 1,200 mm x 1,300 mm 1,700 mm x 1,300 mm

**WORKING HEIGHT:** 545 mm to 800 mm

additional working heights

on request