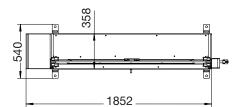

# FRAME SIZES (WXH):

1,200 mm x 800 mm 1,200 mm x 1,300 mm 1,700 mm x 1,300 mm

**WORKING HEIGHT:** 545 mm to 800 mm

additional working heights

on request

#### **ELECTRICITY:**

Network data: 400 V, 50 Hz, 3 PH/N/PE,

others on request

Power consumption: approx. 2 kW

**WEIGHT:** approx. 400 kg

\* Picture with options

EXCELLENCE IN STRAPPING SOLUTIONS